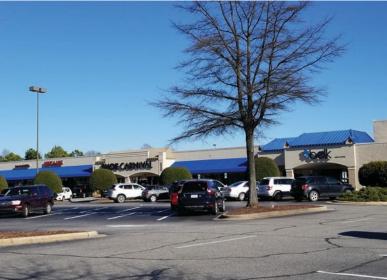

# Mooresville Festival

350-376 West Plaza Drive, Mooresville, NC 28117

### **PROPERTY HIGHLIGHTS:**

- +/- 1,400 SF 1,600 SF Retail Space Available
- +/- 159,625 SF Retail Community Center
- +/- 14.16 Acres
- Anchored by Kohl's, Big Lots, Belk, and Shoe Carnival
- Excellent access to I-77 and visibility along Hwy 150