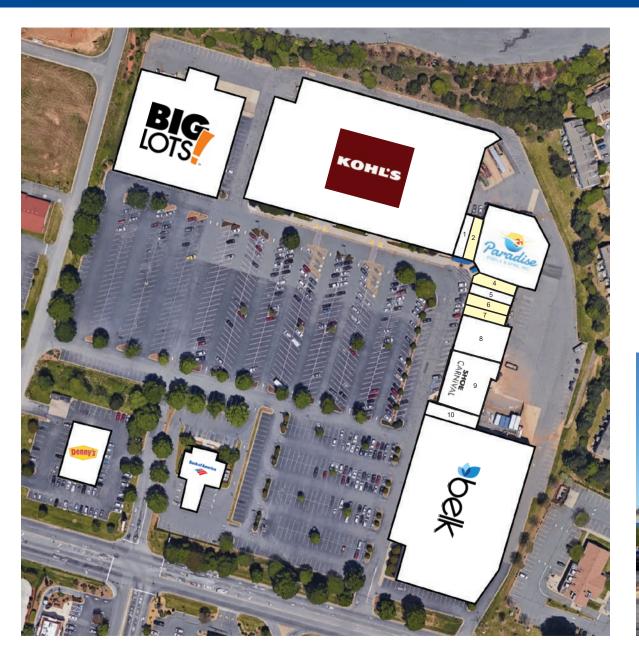

## **Mooresville Festival** 350-376 West Plaza Drive, Mooresville, NC

| TENANT ROSTER |                                              |           |
|---------------|----------------------------------------------|-----------|
|               | Big Lots                                     | 34,207 SF |
|               | Kohl's                                       | 86,479 SF |
| 1             | Best Nails                                   | 1,600 SF  |
| 2             | AVAILABLE                                    | 1,600 SF  |
| 3             | Paradise Pools & Spa                         | 14,736 SF |
| 4             | AVAILABLE                                    | 1,400 SF  |
| 5             | One Main Financial/<br>Spring Leaf Financial | 1,400 SF  |
| 6             | AVAILABLE                                    | 1,400 SF  |
| 7             | AVAILABLE                                    | 1,400 SF  |
| 8             | Music & Arts Center                          | 2,800 SF  |
| 9             | Shoe Carnival                                | 7,850 SF  |
| 10            | Belk Kids                                    | 4,760 SF  |