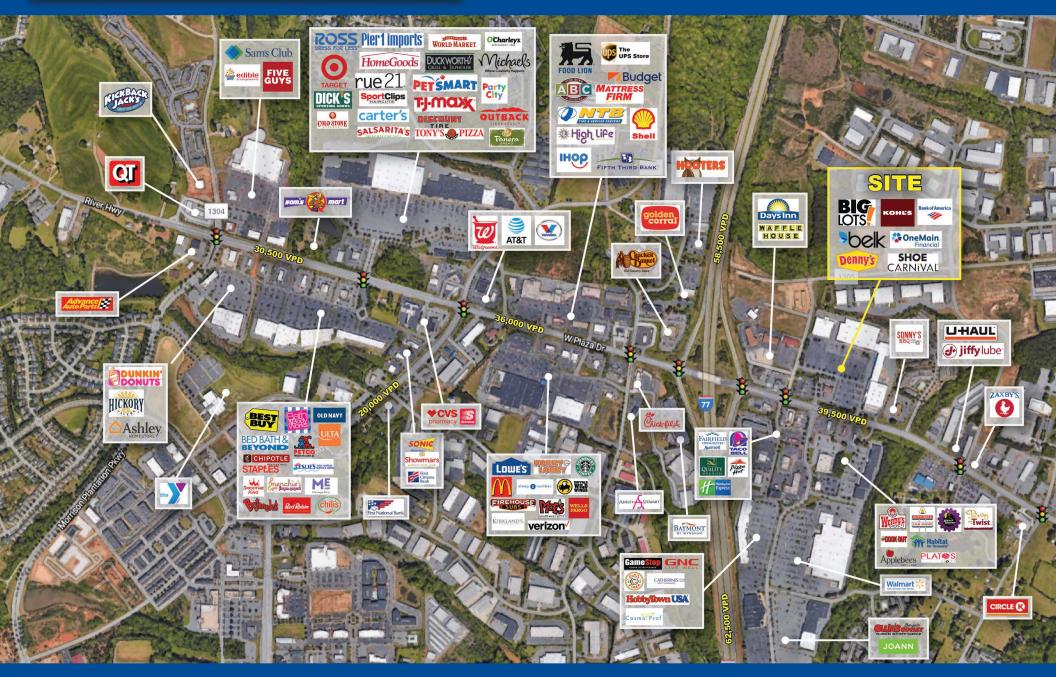

#### **CO-TENANTS:**

1 Mile

\$62,019

4,991

1,850

3 Mile

30,538

\$74,353

### TRAFFIC COUNTS

**DEMOGRAPHICS:** 

Average HH Income:

**Population:** 

**Employees:** 

West Plaza Drive - 39,500 VPD