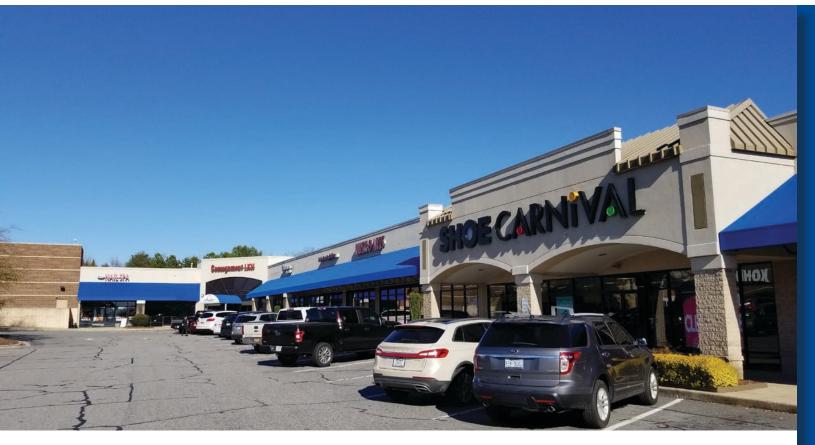

# Mooresville Festival

350-376 West Plaza Drive, Mooresville, NC 28117

### **PROPERTY HIGHLIGHTS:**

- +/- 1,400 SF 1,600 SF Retail Space Available
- +/- 159,625 SF Retail Community Center
- +/- 14.16 Acres
- Anchored by Kohl's, Big Lots, Belk, and Shoe Carnival
- Excellent access to I-77 and visibility along Hwy 150