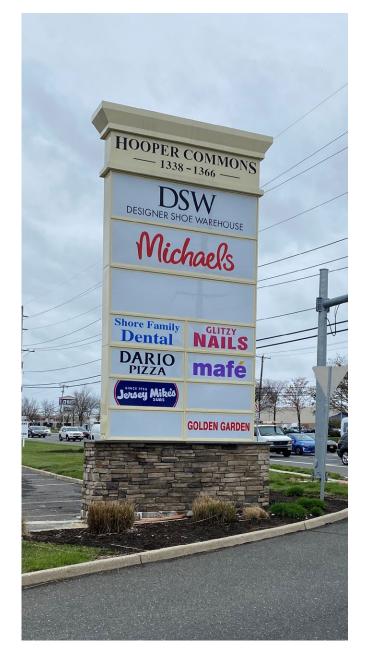

TOMS RIVER, NJ 1350 HOOPER AVENUE

| UNIT | TENANT                  | SF        |
|------|-------------------------|-----------|
| 1    | MATTRESS FIRM           | 6.103 SF  |
| ż    | DIANE TURTON REALTORS   | 2.197 SF  |
| 3    | AVAILABLE               | 2,400 SF  |
| 4    | MICHAELS                | 26,163 SF |
| 5    | ONE MAIN FINANCIAL      | 2,146 SF  |
| 6-7  | SWEAT 440               | 2,204 SF  |
| 8    | GLITZY NAILS            | 1,700 SF  |
| 9    | DOLLAR TREE             | 12,000 SF |
| 10   | TROPICAL SMOOTHIE CAFE  | 2,100 SF  |
|      | (COMING SOON)           |           |
| 11   | NOTHING BUNDT CAKES     | 2,100 SF  |
| 12   | JOE'S BAGEL AND GRILL   | 1,500 SF  |
| 13   | THE UPS STORE           | 1,300 SF  |
| 14   | GNC                     | 1,400 SF  |
| 15   | JERSEY MIKE'S           | 1,379 SF  |
| 16   | HAND & STONE MASSAGE    | 4,295 SF  |
| 17   | DRYBAR                  | 1,125 SF  |
| 18   | DARIO PIZZA             | 1,875 SF  |
| 19   | SALLY BEAUTY            | 3,000 SF  |
| 20   |                         | 3,375 SF  |
| 21   | SIGHT SAVER OPTICAL     | 1,487 SF  |
| 22   | EUROPEAN WAX CENTER     | 1,500 SF  |
| 23   | AVAILABLE               | 5,000 SF  |
| 24   | AVAILABLE               | 7,458 SF  |
| 25   | AQUA-TOTS (COMING SOON) |           |
| 26   | DSW                     | 17,493 SF |
| PAD  | AVAILABLE               |           |