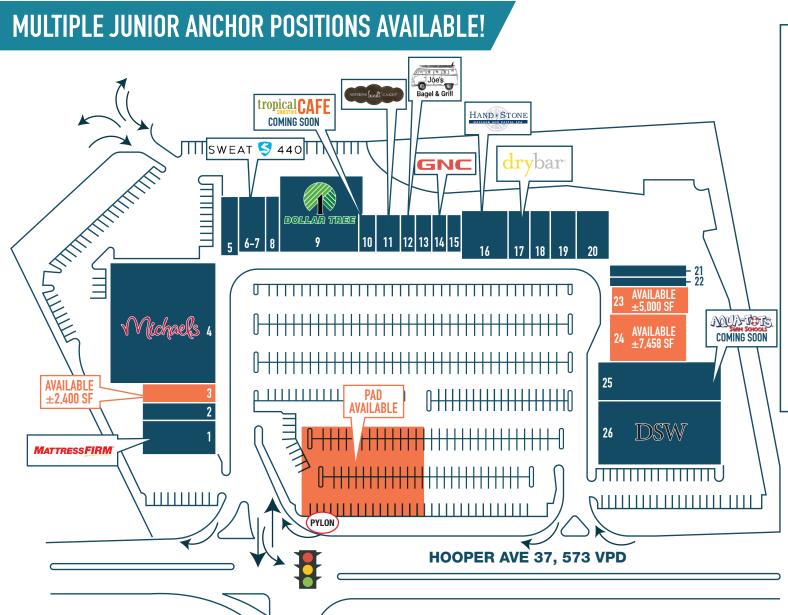

## TOMS RIVER, NJ

1350 HOOPER AVENUE

±2,400 - 12,458 SF & PAD SITE AVAILABLE FOR LEASE

TOMS RIVER, NJ 1350 HOOPER AVENUE

| UNIT | TENANT                  | SF        |
|------|-------------------------|-----------|
| 1    | MATTRESS FIRM           | 6.103 SF  |
| ż    | DIANE TURTON REALTORS   | 2.197 SF  |
| 3    | AVAILABLE               | 2,400 SF  |
| 4    | MICHAELS                | 26,163 SF |
| 5    | ONE MAIN FINANCIAL      | 2,146 SF  |
| 6-7  | SWEAT 440               | 2,204 SF  |
| 8    | GLITZY NAILS            | 1,700 SF  |
| 9    | DOLLAR TREE             | 12,000 SF |
| 10   | TROPICAL SMOOTHIE CAFE  | 2,100 SF  |
|      | (COMING SOON)           |           |
| 11   | NOTHING BUNDT CAKES     | 2,100 SF  |
| 12   | JOE'S BAGEL AND GRILL   | 1,500 SF  |
| 13   | THE UPS STORE           | 1,300 SF  |
| 14   | GNC                     | 1,400 SF  |
| 15   | JERSEY MIKE'S           | 1,379 SF  |
| 16   | HAND & STONE MASSAGE    | 4,295 SF  |
| 17   | DRYBAR                  | 1,125 SF  |
| 18   | DARIO PIZZA             | 1,875 SF  |
| 19   | SALLY BEAUTY            | 3,000 SF  |
| 20   |                         | 3,375 SF  |
| 21   | SIGHT SAVER OPTICAL     | 1,487 SF  |
| 22   | EUROPEAN WAX CENTER     | 1,500 SF  |
| 23   | AVAILABLE               | 5,000 SF  |
| 24   | AVAILABLE               | 7,458 SF  |
| 25   | AQUA-TOTS (COMING SOON) |           |
| 26   | DSW                     | 17,493 SF |
| PAD  | AVAILABLE               |           |