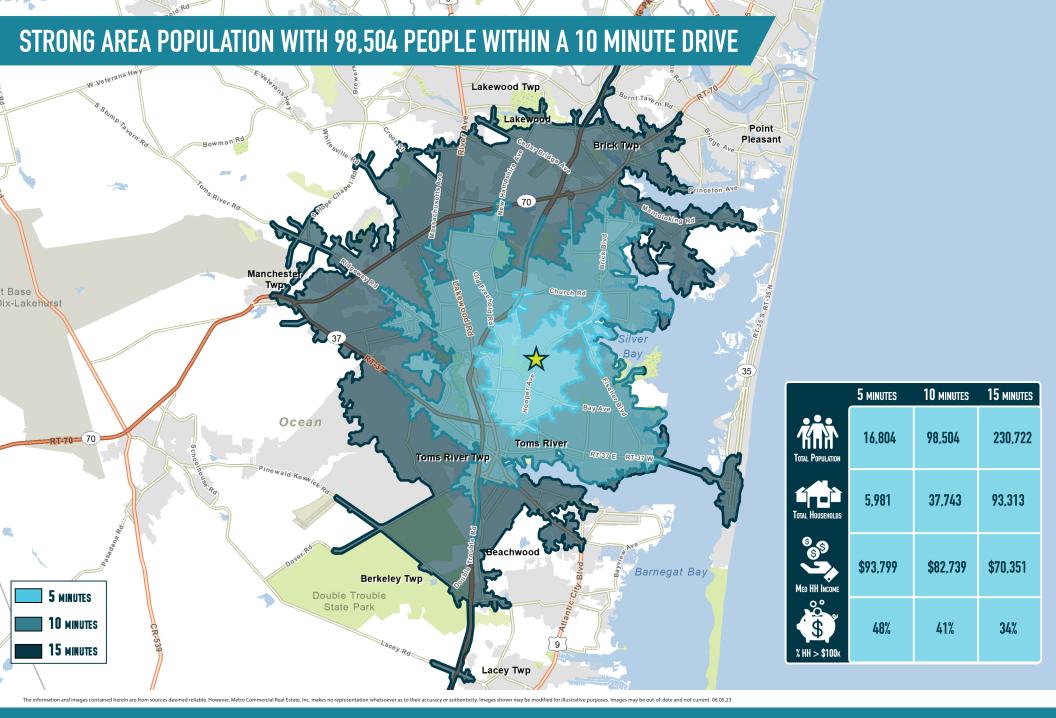

## TOMS RIVER, NJ

1350 HOOPER AVENUE

±2,400 - 12,458 SF & PAD SITE AVAILABLE FOR LEASE







## get in touch.

## **JOE DOUGHERTY**

office 610.825.5222 direct 610.260.2670 jdougherty@metrocommercial.com

## **SHANE HART**

office 215.593.0300 direct 215.282.0151 shart@metrocommercial.com



TOMS RIVER, NJ 1350 HOOPER AVENUE





The information and images contained herein are from sources deemed reliable. However, Metro Commercial Real Estate, Inc. makes no representation whatsoever as to their accuracy or authenticity. Images shown may be modified for illustrative purposes. Images may be out-of-date and not current. 06.05.







The information and images contained herein are from sources deemed reliable. However, Metro Commercial Real Estate, Inc. makes no representation whatsoever as to their accuracy or authenticity. Images shown may be modified for illustrative purposes. Images may be out-of-date and not current. 06.05.2

TOMS RIVER, NJ 1350 HOOPER AVENUE





| UNIT | TENANT                  | SF        |
|------|-------------------------|-----------|
| 1    | MATTRE