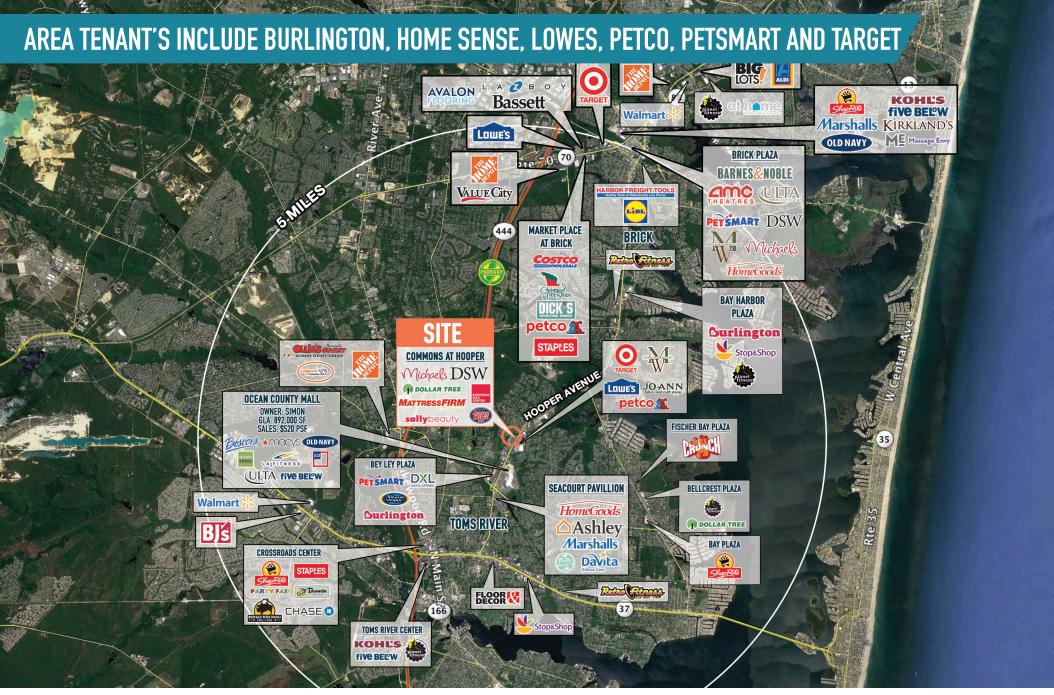

## TOMS RIVER, NJ

1350 HOOPER AVENUE

±2,400 - 12,458 SF & PAD SITE AVAILABLE FOR LEASE







## get in touch.

## **JOE DOUGHERTY**

office 610.825.5222 direct 610.260.2670 jdougherty@metrocommercial.com

## **SHANE HART**

office 215.593.0300 direct 215.282.0151 shart@metrocommercial.com



TOMS RIVER, NJ 1350 HOOPER AVENUE





The information and images contained herein are from sources deemed reliable. However, Metro Commercial Real Estate, Inc. makes no representation whatsoever as to their accuracy or authenticity. Images shown may be modified for illustrative purposes. Images may be out-of-date and not current. 06.05.







The information and images contained herein are from sources deemed reliable. However, Metro Commercial Real Estate, Inc. makes no representation whatsoever as to their accuracy or authenticity. Images shown may be modified for illustrative purposes. Images may be out-of-date and not current. 06.05.2

TOMS RIVER, NJ 1350 HOOPER AVENUE





| UNIT | TENANT                  | SF        |
|------|-------------------------|-----------|
| 1    | MATTRESS FIRM           | 6.103 SF  |
| ż