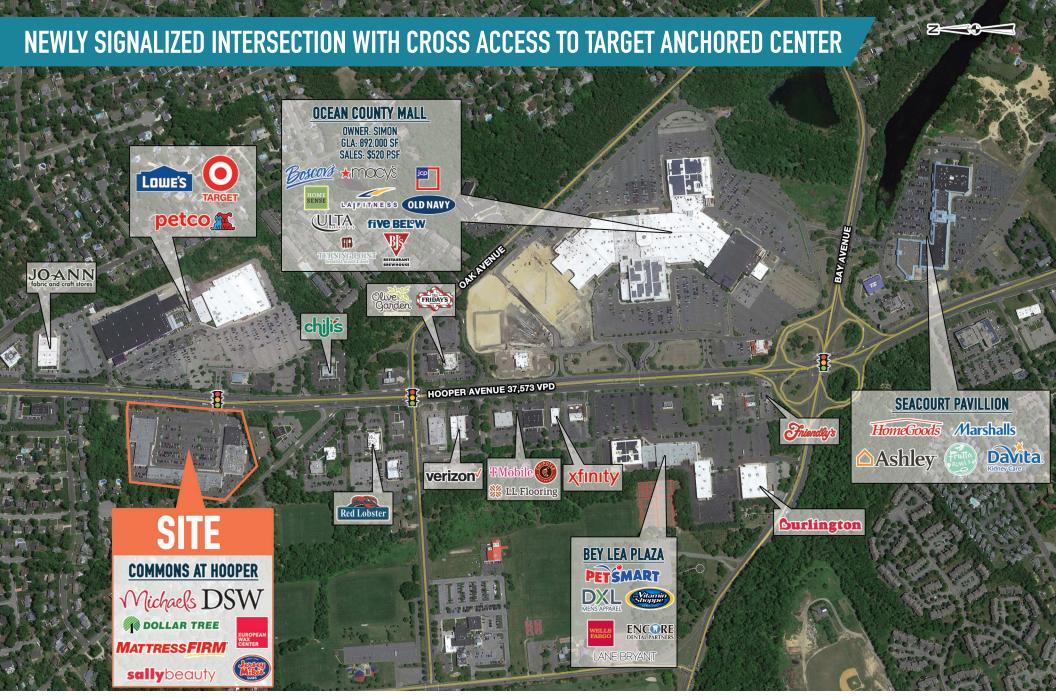

## TOMS RIVER, NJ

1350 HOOPER AVENUE

±2,400 - 12,458 SF & PAD SITE AVAILABLE FOR LEASE







## get in touch.

## **JOE DOUGHERTY**

office 610.825.5222 direct 610.260.2670 jdougherty@metrocommercial.com

## **SHANE HART**

office 215.593.0300 direct 215.282.0151 shart@metrocommercial.com



TOMS RIVER, NJ 1350 HOOPER AVENUE





The information and images contained herein are from sources deemed reliable. However, Metro Commercial Real Estate, Inc. makes no representation whatsoever as to their accuracy or authenticity. Images shown may be modified for illustrative purposes. Images may be out-of-date and not current. 06.05.







The information and images contained herein are from sources deemed reliable. However, Metro Commercial Real Estate, Inc. makes no representation whatsoever as to their accuracy or authenticity. Images shown may be modified for illustrative purposes. Images may be out-of-date and not current. 06.05.2

TOMS RIVER, NJ 1350 HOOPER AVENUE





| UNIT | TENANT                  | SF        |
|------|-------------------------|-----------|
| 1    | MATTRESS FIRM           | 6.103 SF  |
| ż    | DIANE TURTON REALTORS   | 2.197 SF  |
| 3    | AVAILABLE               | 2,400 SF  |
| 4    | MICHAELS                | 26,163 SF |
| 5    | ONE MAIN FINANCIAL      | 2,146 SF  |
| 6-7  | SWEAT 440               | 2,204 SF  |
| 8    | GLITZY NAILS            | 1,700 SF  |
| 9    | DOLLAR TREE