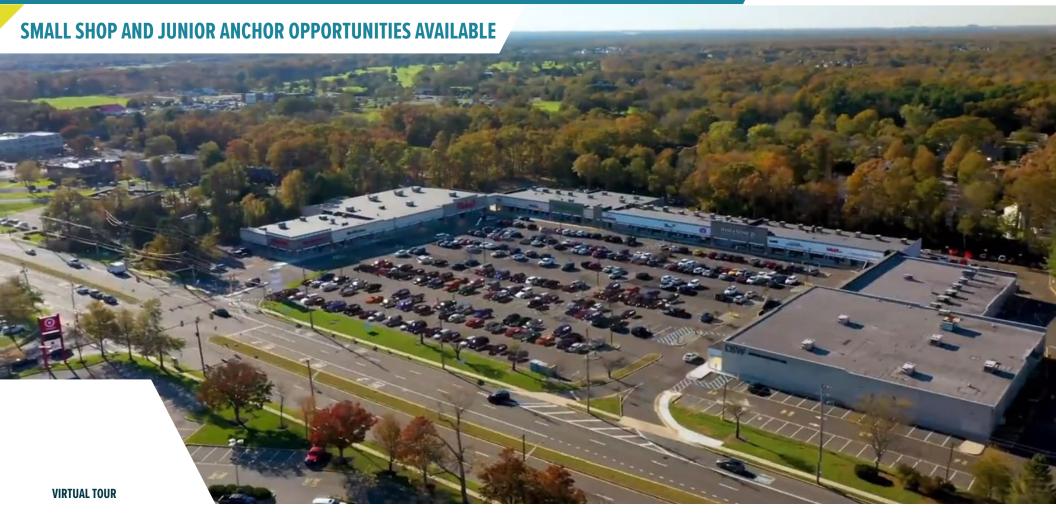

## TOMS RIVER, NJ

1350 HOOPER AVENUE

±2,400 - 12,458 SF & PAD SITE AVAILABLE FOR LEASE